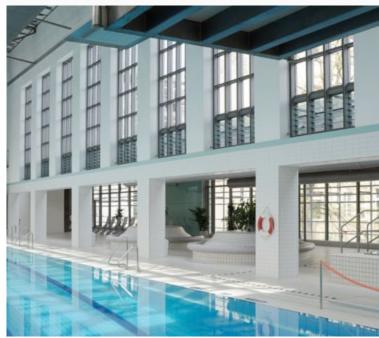

## Type of project Renovation

Cladding of the supporting columns with BA 20 - 40mm, exact alignment to the dimensions of the tiles.

Restoration of the stair cases - the risers were equalized using building boards of various thicknesses. Construction of a roof structure over 2 external pools that are to be used more with benches. The benches rest on the actual edge of the pool. The diameter of the benches is 4.30 meters.