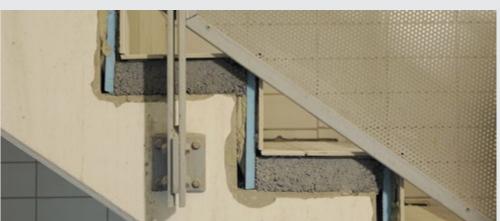

## Type of project Renovation

Cladding of the supporting columns with BA 20 - 40mm, exact alignment to the dimensions of the tiles.

Restoration of the stair cases - the risers were equalized using building boards of various thicknesses. Construction of a roof structure over 2 external pools that are to be used more with benches. The benches rest on the actual edge of the pool. The diameter of the benches is 4.30 meters.