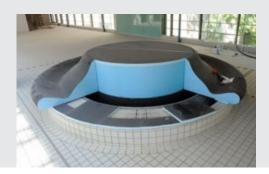

## Type of project Renovation

Cladding of the supporting columns with BA 20 - 40mm, exact alignment to the dimensions of the tiles.

Restoration of the stair cases - the risers were equalized using building boards of various thicknesses. Construction of a roof structure over 2 external pools that are to be used more with benches. The benches rest on the actual edge of the pool. The diameter of the benches is 4.30 meters.

## **Individual Products**

2 benches with a diameter of 4.30 meters

Used Products