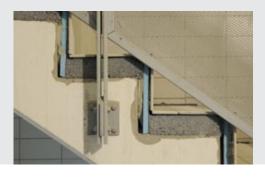

## Type of project Renovation

Cladding of the supporting columns with BA 20 - 40mm, exact alignment to the dimensions of the tiles.

Restoration of the stair cases - the risers were equalized using building boards of various thicknesses. Construction of a roof structure over 2 external pools that are to be used more with benches. The benches rest on the actual edge of the pool. The diameter of the benches is 4.30 meters.

## **Basis Products**

wedi building board

Used Products