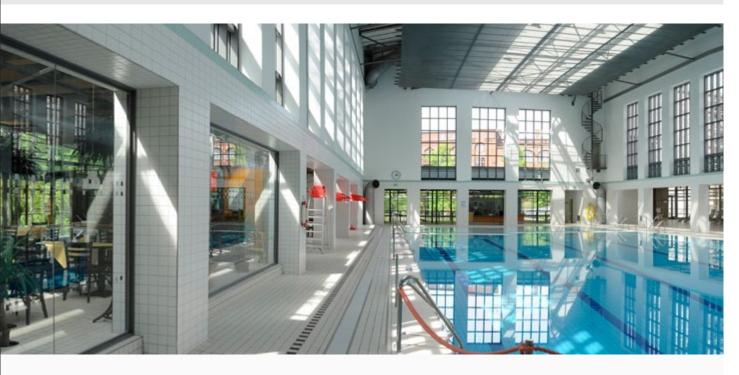

# Swimming pool

Planning, construction and installation of prefabricated elements on site

Reference

Stadtbad Schöneberg

Customer

Berliner Bäderbetriebe

Location

Berlin, Germany

## Type of project Renovation

Cladding of the supporting columns with BA 20 - 40mm, exact alignment to the dimensions of the tiles.

Restoration of the stair cases - the risers were equalized using building boards of various thicknesses. Construction of a roof structure over 2 external pools that are to be used more with benches. The benches rest on the actual edge of the pool. The diameter of the benches is 4.30 meters.