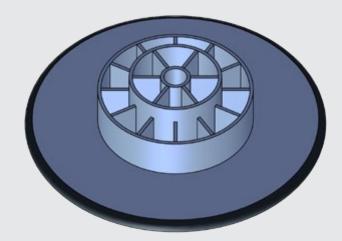

## **Individual Products**

2 benches with a diameter of 4.30 meters

Used Products

## Plug and Play Systems

\_

Bottom view