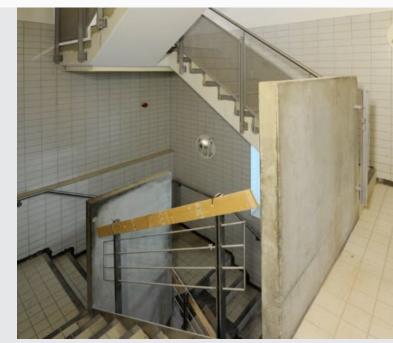

## Type of project Renovation

Cladding of the supporting columns with BA 20 - 40mm, exact alignment to the dimensions of the tiles.

Restoration of the stair cases - the risers were equalized using building boards of various thicknesses. Construction of a roof structure over 2 external pools that are to be used more with benches. The benches rest on the actual edge of the pool. The diameter of the benches is 4.30 meters.