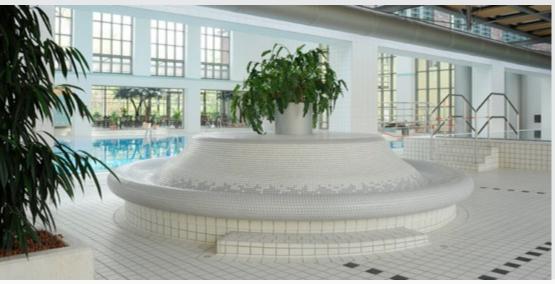

## Type of project Renovation

Cladding of the supporting columns with BA 20 - 40mm, exact alignment to the dimensions of the tiles.

Restoration of the stair cases - the risers were equalized using building boards of various thicknesses. Construction of a roof structure over 2 external pools that are to be used more with benches. The benches rest on the actual edge of the pool. The diameter of the benches is 4.30 meters.

## **Individual Products**

2 benches with a diameter of 4.30 meters

Used Products