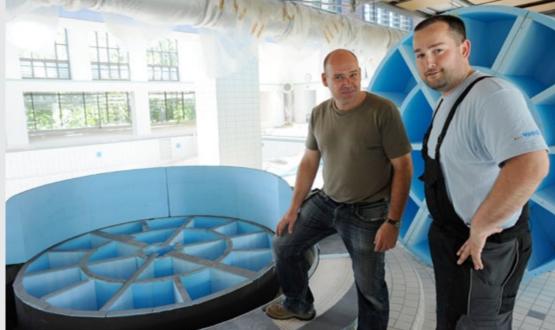

## Type of project Renovation

Cladding of the supporting columns with BA 20 - 40mm, exact alignment to the dimensions of the tiles.

Restoration of the stair cases - the risers were equalized using building boards of various thicknesses. Construction of a roof structure over 2 external pools that are to be used more with benches. The benches rest on the actual edge of the pool. The diameter of the benches is 4.30 meters.

## **Basis Products**

wedi building board

Used Products

## **Individual Products**

2 benches with a diameter of 4.30 meters

Used Products