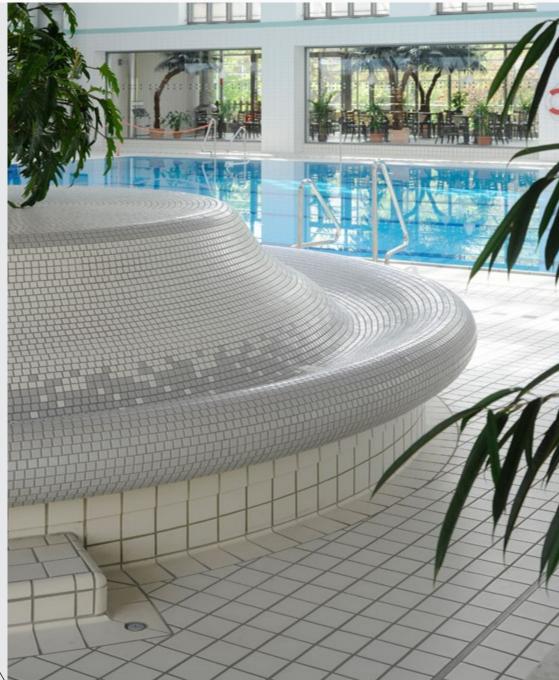

## Type of project Renovation

Cladding of the supporting columns with BA 20 - 40mm, exact alignment to the dimensions of the tiles.

Restoration of the stair cases - the risers were equalized using building boards of various thicknesses. Construction of a roof structure over 2 external pools that are to be used more with benches. The benches rest on the actual edge of the pool. The diameter of the benches is 4.30 meters.

## **Individual Products**

2 benches with a diameter of 4.30 meters

Used Products