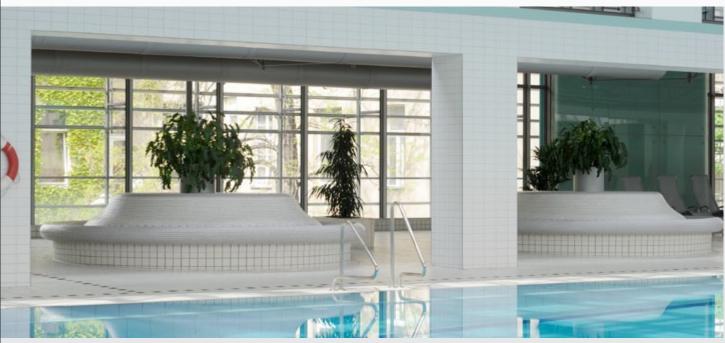

## Type of project Renovation

Cladding of the supporting columns with BA 20 - 40mm, exact alignment to the dimensions of the tiles.

Restoration of the stair cases - the risers were equalized using building boards of various thicknesses. Construction of a roof structure over 2 external pools that are to be used more with benches. The benches rest on the actual edge of the pool. The diameter of the benches is 4.30 meters.

## **Individual Products**

2 benches with a diameter of 4.30 meters

Used Products