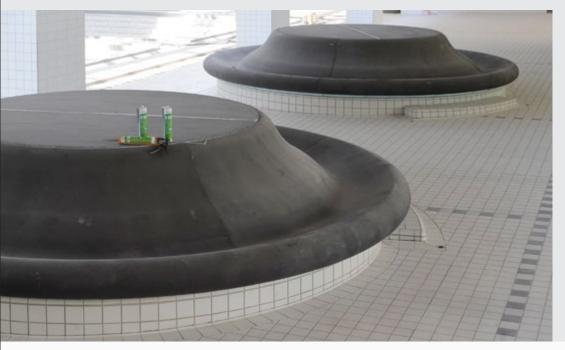

## Type of project Renovation

Cladding of the supporting columns with BA 20 - 40mm, exact alignment to the dimensions of the tiles.

Restoration of the stair cases - the risers were equalized using building boards of various thicknesses. Construction of a roof structure over 2 external pools that are to be used more with benches. The benches rest on the actual edge of the pool. The diameter of the benches is 4.30 meters.

## **Individual Products**

2 benches with a diameter of 4.30 meters

Used Products