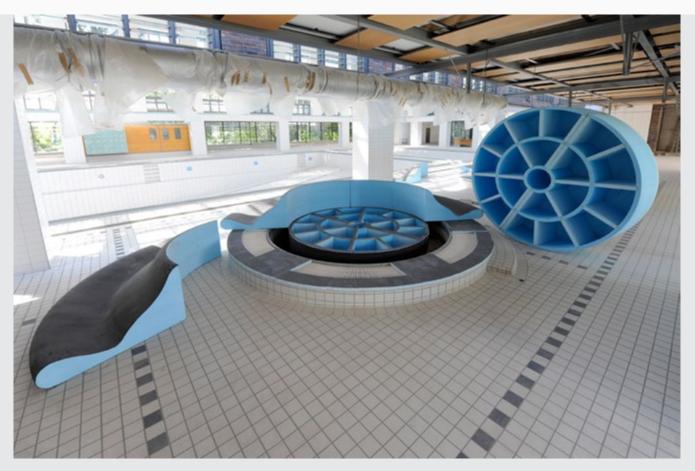

## Type of project Renovation

Cladding of the supporting columns with BA 20 - 40mm, exact alignment to the dimensions of the tiles.

Restoration of the stair cases - the risers were equalized using building boards of various thicknesses. Construction of a roof structure over 2 external pools that are to be used more with benches. The benches rest on the actual edge of the pool. The diameter of the benches is 4.30 meters.

## **Individual Products**

2 benches with a diameter of 4.30 meters

Used Products